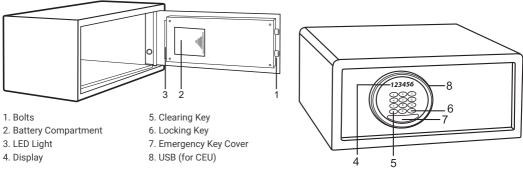

## SS0313E DIONE OPERATING INSTRUCTIONS



Phoenix Safe Company where peace of mind is guaranteed

#### PLEASE DO NOT KEEP THE EMERGENCY KEYS INSIDE YOUR SAFE!

Thank you for choosing our products! Every series of our safes is professionally made and designed to provide safety. Please take time to read and familiarise yourself with the operating instructions.

#### **MAIN COMPONENTS**



#### **POWER SUPPLY**

#### Battery

4 x 1.5v AA Alkaline batteries are required to activate the lock (batteries not supplied). Used batteries should not be disposed of with normal domestic waste. These should be disposed of at approved collection points.



#### **USING PERSONAL CODE TO CLOSE AND OPEN THE SAFE**

- Enter any 4 digit number then press the "LOCK" key, the word "CLOSED" appears and the safe will be closed
- Enter your 4 digit number then the word "OPENED" appears and the safe will be open.

#### **USING MASTER CODE TO OPEN THE SAFE**

Press "LOCK" twice and "SUPER" appears, then input the master code "011223" (factory set code), the safe will be opened.

#### **CHANGING THE MASTER CODE**

Keeping the door open, press "CLEAR" twice, and "PROG" will appear. Input "842627"+ "