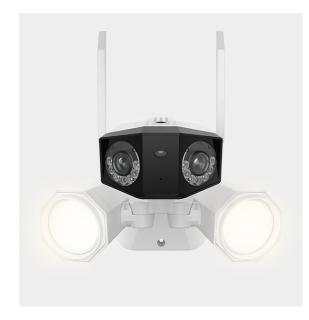

### Reolink Duo Floodlight WiFi

- 4K 8MP Ultra HD
- 180° Panorama
- · Person/Vehicle/Pet Detection
- Two-Way Audio
- · Color Night Vision
- · 5/2.4GHz Dual-Band WiFi
- Powerful Floodlights
- Time Lapse

### **Reolink Duo Floodlight PoE**

- · 4K 8MP Ultra HD
- 180° Panorama
- Person/Vehicle/Pet Detection
- · Two-Way Audio
- Color Night Vision
- Powerful Floodlights
- Time Lapse
- $\cdot \ \mathsf{Power} \ \mathsf{over} \ \mathsf{Ethernet}$