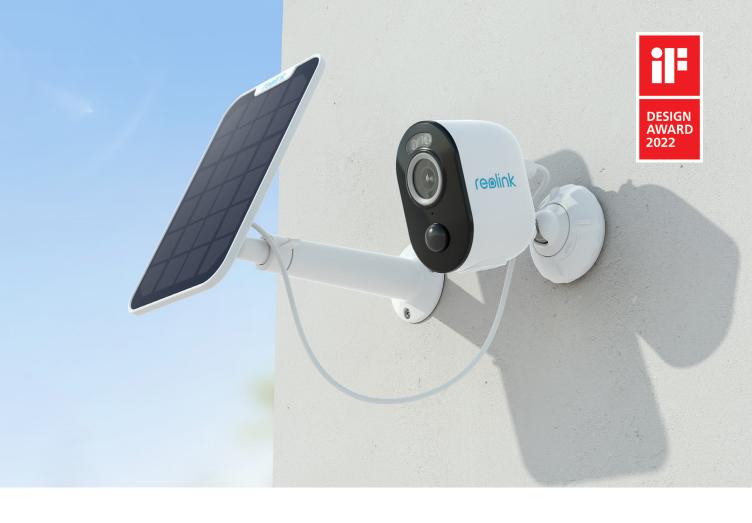

### **Flexible Powering Options**

Power the camera via rechargeable battery/solar panel, DC adapter, or Ethernet cable.

### Solar-Powered or Battery-Powered

No worry about changing batteries. Solar panel keeps the battery charged and ready.