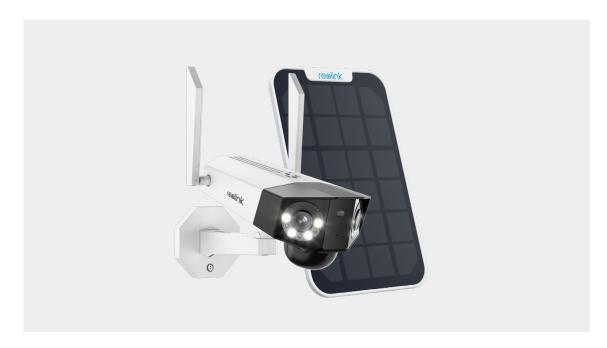

## Wire-Free Cameras

Versatile, Reliable, Convenient

The battery/solar-powered cameras free you from wire hassles. With our dual-band WiFi battery cameras, you can get a better network connection. With our 4G cameras, you can still enjoy security with no WiFi. We also have pan & tilt versions that help you get more areas covered.

### Solar-Powered or Battery-Powered

No worry about changing batteries. Solar panel keeps the battery charged and ready.

### **Reolink Battery Cameras**