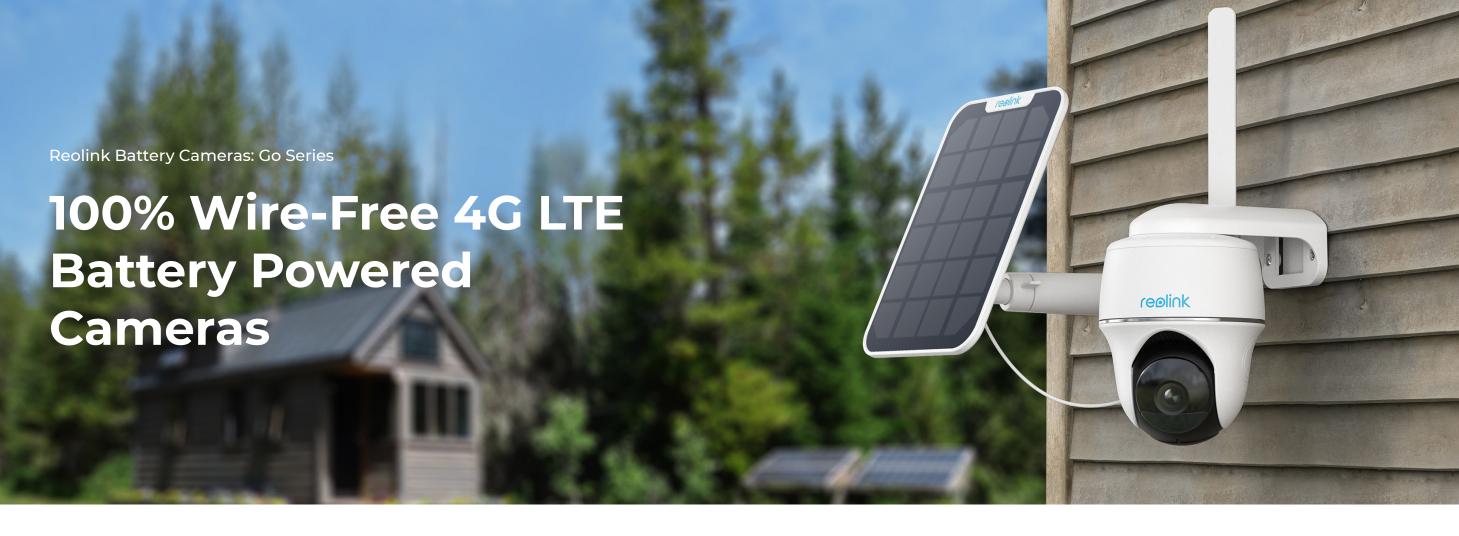

### **Reolink Battery Cameras**

### **Reolink Go PT Plus**

- 2K 4MP Super HD
- 355° Pan & 140° Tilt
- Person/Vehicle Detection
- Two-Way Audio
- 4G LTE Network
- · Battery/Solar Powered
- Weatherproof

### **Reolink Go Plus**

- 2K 4MP Super HD
- Person/Vehicle Detection
- Two-Way Audio
- 4G LTE Network
- Battery/Solar Powered
- $\cdot \ \ We ather proof$

(For) anyone who doesn't have access to a reliable Wi-Fi signal—the Reolink Go Plus is a solid and unique camera option on the market.