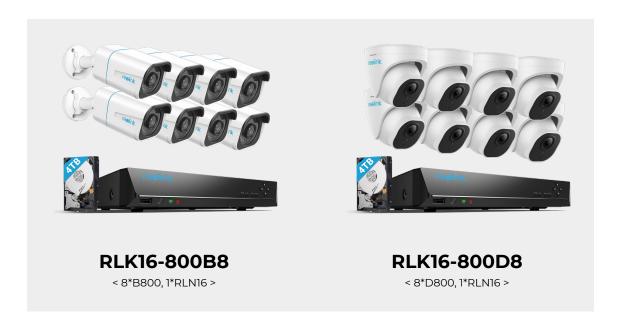

## **4K 8-Channel Smart PoE Security Camera System**

- · 4K 8MP Ultra HD
- Person/Vehicle Detection
- 24/7 Recording & Monitoring
- 2TB Built-in HDD (12TB Max. Capacity)
- Plug & Play
- · Local/Remote Access
- · High-Quality Night Vision
- · Works with Reolink WiFi/PoE Cameras

### **4K 16-Channel Smart PoE Security Camera System**

- · 4K 8MP Ultra HD
- Person/Vehicle Detection
- 24/7 Recording & Monitoring
- · 4TB Built-in HDD (12TB Max. Capacity)
- Plug & Play
- · Local/Remote Access
- · High-Quality Night Vision
- · Works with Reolink WiFi/PoE Cameras