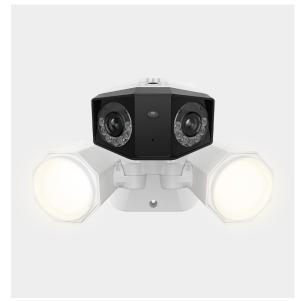

### Reolink Duo Floodlight WiFi

- 4K 8MP Ultra HD
- 180° Panorama
- · Person/Vehicle/Pet Detection
- Two-Way Audio
- · Color Night Vision
- · 5/2.4GHz Dual-Band WiFi
- Powerful Floodlights
- Time Lapse

### **Reolink Duo Floodlight PoE**

- · 4K 8MP Ultra HD
- 180° Panorama
- Person/Vehicle/Pet Detection
- · Two-Way Audio
- Color Night Vision
- Powerful Floodlights
- Time Lapse
- $\cdot \ \mathsf{Power} \ \mathsf{over} \ \mathsf{Ethernet}$