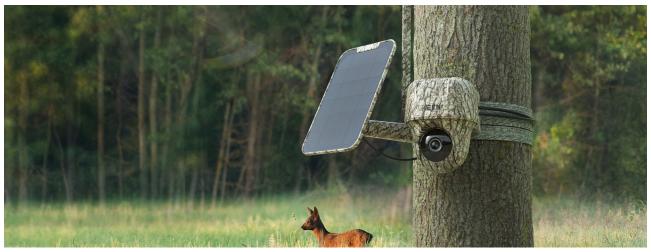

XEEN By Reolink

KEEN is dedicated to producing a series of trail cameras for outdoor enthusiasts. With the invisible IR LEDs and camouflage design, these battery cameras are expertly designed for nature exploration.

### Solar-Powered or Battery-Powered

Works non-stop with a long-lasting 6000mAh battery and a solar panel.

### **Animal Detection**

Receive instant alerts with snapshots when an animal passes your camera.

Reolink Battery Cameras: Argus Series