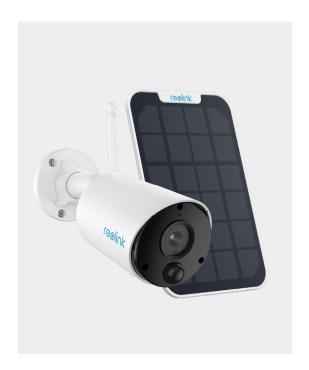

## Wire-Free Cameras

Versatile, Reliable, Convenient

The battery/solar-powered cameras free you from wire hassles. With our dual-band WiFi battery cameras, you can get a better network connection. With our 4G cameras, you can still enjoy security with no WiFi. We also have pan & tilt versions that help you get more areas covered.

### Solar-Powered or Battery-Powered

No worry about changing batteries. Solar panel keeps the battery charged and ready.