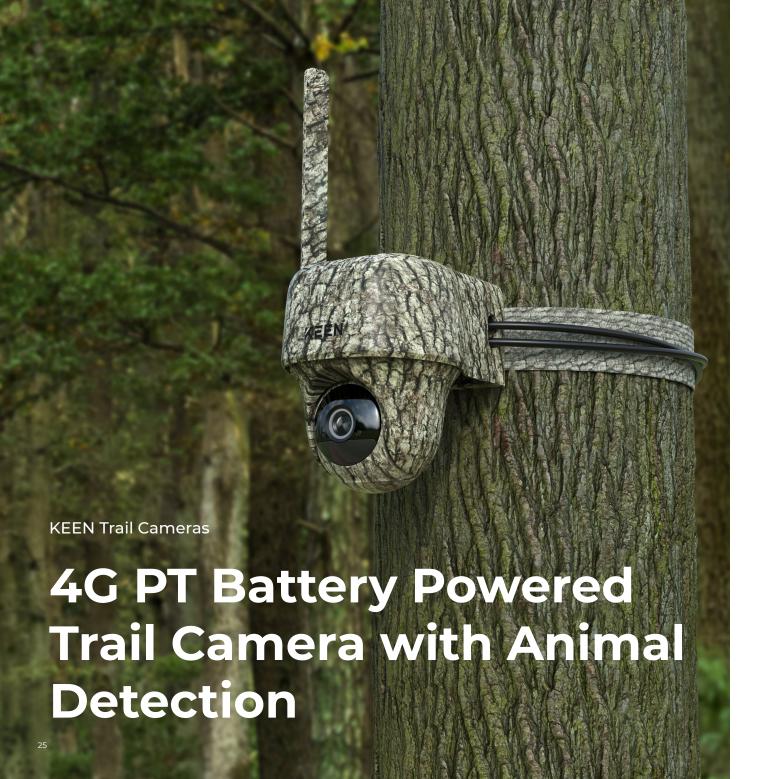

XEEN By Reolink

KEEN is dedicated to producing a series of trail cameras for outdoor enthusiasts. With the invisible IR LEDs and camouflage design, these battery cameras are expertly designed for nature exploration.

### 360° View in 2K Super HD

This pan-tilt trail camera can offer a 360° view in 2K super high resolution.

### Solar-Powered or Battery-Powered

Works non-stop with a long-lasting 6000mAh battery and a solar panel.

### No-Glow IR LEDs (940nm)

Easy to hide with camo design plus invisible lights. See animals without alerting them.

### **Animal Detection**

Receive instant alerts with snapshots when an animal passes your camera.

Reolink Battery Cameras: Argus Series