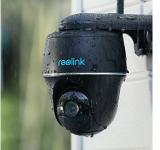

### Reolink PoE Cameras

|                        | RLC-810A                           | RLC-820A                           | RLC-811A                           | RLC-833A                           | RLC-842A                           | RLC-823A                              | RLC-823A 16X                           | RLC-1212A                          | RLC-1224A                                                                                                                                                                                                                                                                                                                                                                                                                                                                                                                                                                                                                                                                                                                                                                                                                                                                                                                                                                                                                                                                                                                                                                                                                                                                                                                                                                                                                                                                                                                                                                                                                                                                                                                                                                                                                                                                                                                                                                                                                                                                                                                     |
|------------------------|------------------------------------|------------------------------------|------------------------------------|------------------------------------|------------------------------------|---------------------------------------|----------------------------------------|------------------------------------|-------------------------------------------------------------------------------------------------------------------------------------------------------------------------------------------------------------------------------------------------------------------------------------------------------------------------------------------------------------------------------------------------------------------------------------------------------------------------------------------------------------------------------------------------------------------------------------------------------------------------------------------------------------------------------------------------------------------------------------------------------------------------------------------------------------------------------------------------------------------------------------------------------------------------------------------------------------------------------------------------------------------------------------------------------------------------------------------------------------------------------------------------------------------------------------------------------------------------------------------------------------------------------------------------------------------------------------------------------------------------------------------------------------------------------------------------------------------------------------------------------------------------------------------------------------------------------------------------------------------------------------------------------------------------------------------------------------------------------------------------------------------------------------------------------------------------------------------------------------------------------------------------------------------------------------------------------------------------------------------------------------------------------------------------------------------------------------------------------------------------------|
|                        |                                    | esink                              | C. Comp                            | WARK                               | realink                            | reslink                               | coales                                 | rostx (Osta)                       | wink (in the control of the control |
| Resolution             | 8MP                                | 8MP                                | 8MP                                | 8MP                                | 8MP                                | 8MP                                   | 8MP                                    | 12MP                               | 12MP                                                                                                                                                                                                                                                                                                                                                                                                                                                                                                                                                                                                                                                                                                                                                                                                                                                                                                                                                                                                                                                                                                                                                                                                                                                                                                                                                                                                                                                                                                                                                                                                                                                                                                                                                                                                                                                                                                                                                                                                                                                                                                                          |
| Lens                   | f=4.0mm Fixed                      | f=4.0mm Fixed                      | f=2.7-13.5mm                       | f=2.8-8mm                          | f=2.7-13.5mm                       | f=2.7-13.5mm                          | f=5.3mm-86mm                           | f=2.8mm Fixed                      | f=2.8mm Fixed                                                                                                                                                                                                                                                                                                                                                                                                                                                                                                                                                                                                                                                                                                                                                                                                                                                                                                                                                                                                                                                                                                                                                                                                                                                                                                                                                                                                                                                                                                                                                                                                                                                                                                                                                                                                                                                                                                                                                                                                                                                                                                                 |
| Field of View          | 87°(H), 47°(V)                     | 87°(H), 44°(V)                     | 31°-105°(H),<br>17°-55°(V)         | 50°-94°(H),<br>30°-53°(V)          | 27°-96°(H),<br>21°-69°(V)          | 27°-96°(H),<br>21°-69°(V)             | 3.6°-54.2°(H),<br>2.1°-41.7°(V)        | 118°(H), 66°(V)                    | 118°(H), 66°(√)                                                                                                                                                                                                                                                                                                                                                                                                                                                                                                                                                                                                                                                                                                                                                                                                                                                                                                                                                                                                                                                                                                                                                                                                                                                                                                                                                                                                                                                                                                                                                                                                                                                                                                                                                                                                                                                                                                                                                                                                                                                                                                               |
| PTZ (Pan, Tilt & Zoom) | _                                  | _                                  | 5X Optical Zoom                    | 3X Optical Zoom                    | 5X Optical Zoom                    | 360° Pan, 90° Tilt<br>5X Optical Zoom | 360° Pan, 90° Tilt<br>16X Optical Zoom | _                                  | _                                                                                                                                                                                                                                                                                                                                                                                                                                                                                                                                                                                                                                                                                                                                                                                                                                                                                                                                                                                                                                                                                                                                                                                                                                                                                                                                                                                                                                                                                                                                                                                                                                                                                                                                                                                                                                                                                                                                                                                                                                                                                                                             |
| Color Night Vision     | _                                  | _                                  | V                                  | V                                  | _                                  | V                                     | _                                      | V                                  | V                                                                                                                                                                                                                                                                                                                                                                                                                                                                                                                                                                                                                                                                                                                                                                                                                                                                                                                                                                                                                                                                                                                                                                                                                                                                                                                                                                                                                                                                                                                                                                                                                                                                                                                                                                                                                                                                                                                                                                                                                                                                                                                             |
| Audio                  | Built-in Microphone                | Built-in Microphone                | Two-Way Audio                      | Two-Way Audio                      | Built-in Microphone                | Two-Way Audio                         | Two-Way Audio                          | Two-Way Audio                      | Two-Way Audio                                                                                                                                                                                                                                                                                                                                                                                                                                                                                                                                                                                                                                                                                                                                                                                                                                                                                                                                                                                                                                                                                                                                                                                                                                                                                                                                                                                                                                                                                                                                                                                                                                                                                                                                                                                                                                                                                                                                                                                                                                                                                                                 |
| Auto Tracking          | _                                  | _                                  | _                                  | _                                  | _                                  | V                                     | V                                      | _                                  | _                                                                                                                                                                                                                                                                                                                                                                                                                                                                                                                                                                                                                                                                                                                                                                                                                                                                                                                                                                                                                                                                                                                                                                                                                                                                                                                                                                                                                                                                                                                                                                                                                                                                                                                                                                                                                                                                                                                                                                                                                                                                                                                             |
| Smart Detection        | Person/Vehicle/Pet<br>Detection    | Person/Vehicle/Pet<br>Detection    | Person/Vehicle/Pet<br>Detection    | Person/Vehicle/Pet<br>Detection    | Person/Vehicle/Pet<br>Detection    | Person/Vehicle/Pet<br>Detection       | Person/Vehicle/Pet<br>Detection        | Person/Vehicle/Pet<br>Detection    | Person/Vehicle/Pet<br>Detection                                                                                                                                                                                                                                                                                                                                                                                                                                                                                                                                                                                                                                                                                                                                                                                                                                                                                                                                                                                                                                                                                                                                                                                                                                                                                                                                                                                                                                                                                                                                                                                                                                                                                                                                                                                                                                                                                                                                                                                                                                                                                               |
| Storage                | Micro SD Card Slot<br>(Max. 256GB)    | Micro SD Card Slot<br>(Max. 256GB)     | Micro SD Card Slot<br>(Max. 256GB) | Micro SD Card Slot<br>(Max. 256GB)                                                                                                                                                                                                                                                                                                                                                                                                                                                                                                                                                                                                                                                                                                                                                                                                                                                                                                                                                                                                                                                                                                                                                                                                                                                                                                                                                                                                                                                                                                                                                                                                                                                                                                                                                                                                                                                                                                                                                                                                                                                                                            |