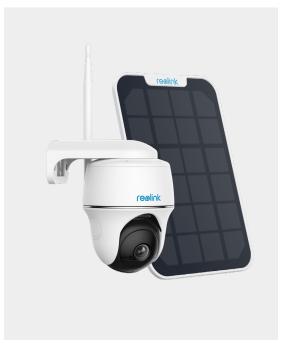

### **Argus PT**

- 2K 4MP Super HD
- 355° Pan & 140° Tilt
- Person/Vehicle Detection
- Two-Way Audio
- · Quality Night Vision
- 5/2.4GHz Dual-Band WiFi
- Battery/Solar Powered
- Weatherproof