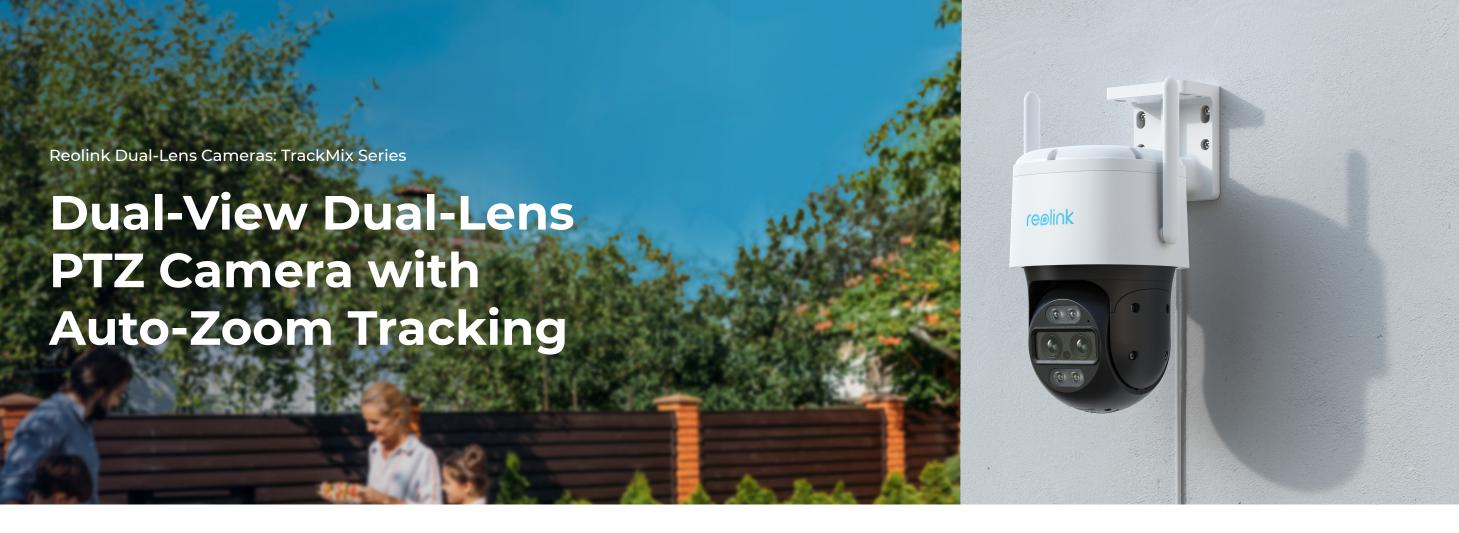

### TrackMix Series — Multiple Tracking Modes

Wide-Angle View

Close-Up View

### **Dual View, Dual Tracking**

Pan & tilt to auto track the object and show it in both wide-angle and close-up views.