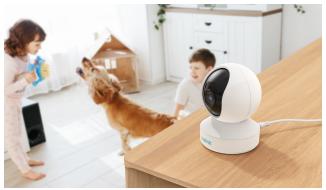

### **Dual View, Dual Tracking**

Pan & tilt to auto track the object and show it in both wide-angle and close-up views.

### TrackMix Series — Multiple Tracking Modes

Wide-Angle View

Close-Up View