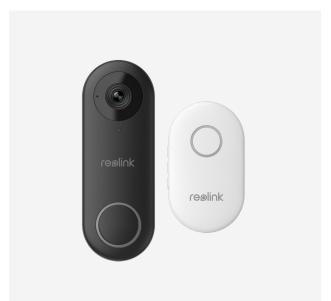

## Reolink Video Doorbell PoE/WiFi

- 2K+ 5MP Super HD
- 180° Angle of View (Diagonal)
- Person Detection
- Two-Way Audio
- · Rich Notification (For WiFi Version)
- PoE or 5/2.4GHz WiFi
- · Preset Voice Messages
- · Works with Reolink NVRs