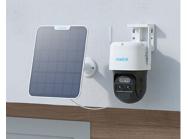

### Solar-Powered or Battery-Powered

No worry about changing batteries. Solar panel keeps the battery charged and ready.

### Solar-Powered or Battery-Powered

Works non-stop with a long-lasting 6000mAh battery and a solar panel.