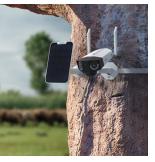

## Wire-Free Cameras

Versatile, Reliable, Convenient

The battery/solar-powered cameras free you from wire hassles. With our dual-band WiFi battery cameras, you can get a better network connection. With our 4G cameras, you can still enjoy security with no WiFi. We also have pan & tilt versions that help you get more areas covered.

### Solar-Powered or Battery-Powered

No worry about changing batteries. Solar panel keeps the battery charged and ready.

### **Certified Weather Resistance**

You can rely on your cameras rain or shine, indoors or outdoors.