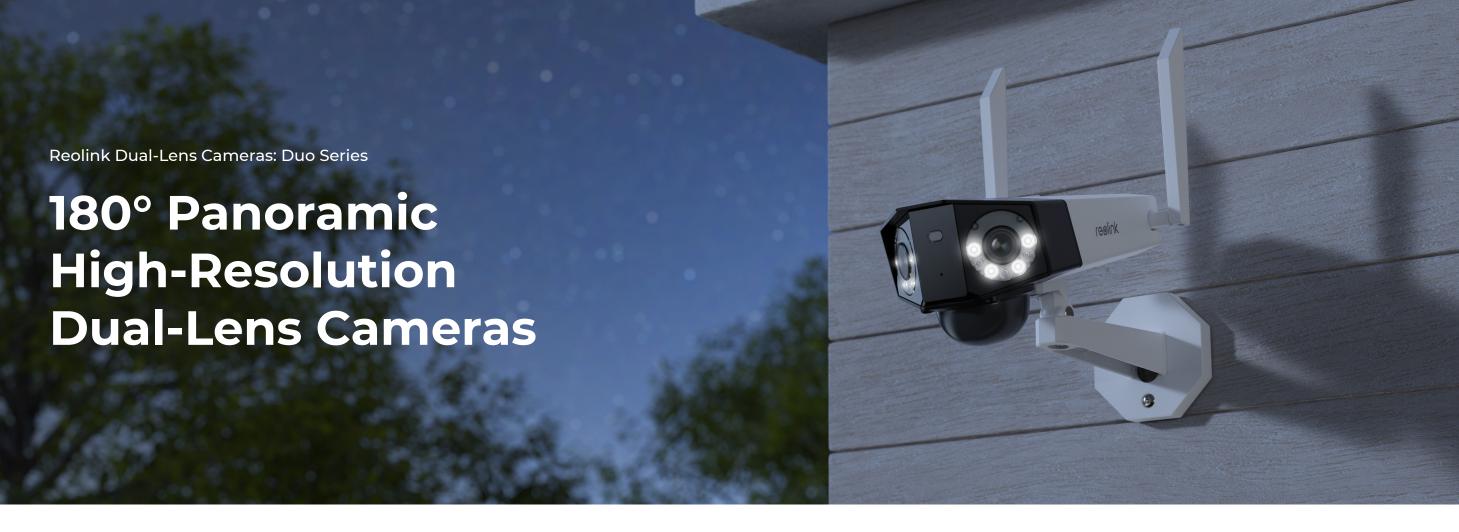

## Dual-Lens Cameras

## For a Better Security Advantage

Reolink dual-lens cameras offer more possibilities with innovative design. The Duo Series provides an ultra-wide immersive panorama with less distortion. The TrackMix Series features hybrid zoom and dual tracking for both wide-angle and close-up views of the tracked object. These cameras also have up to 4K clarity, smart detection, and color night vision. Different versions are available for flexible powering options.

### **Duo Series** — Panoramic View

180°

### 180° Panoramic View

See a 180° panorama from the dual lens with low distortion in one view.