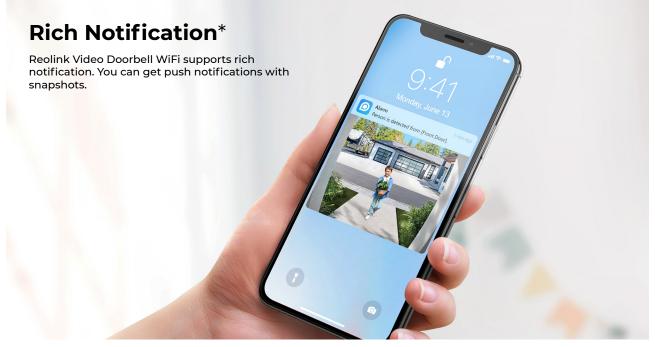

## Reolink Video Doorbell PoE/WiFi

- 2K+ 5MP Super HD
- 180° Angle of View (Diagonal)
- Person Detection
- Two-Way Audio
- · Rich Notification (For WiFi Version)
- PoE or 5/2.4GHz WiFi
- · Preset Voice Messages
- · Works with Reolink NVRs