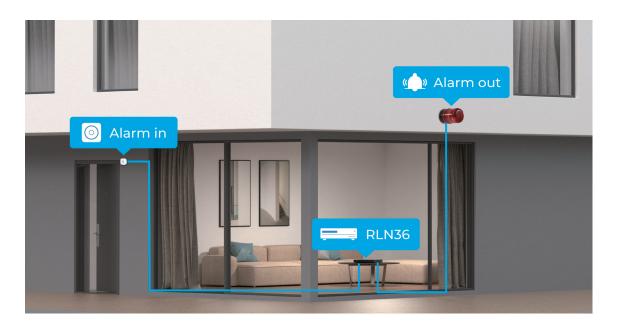

### RLN36

- · 36 Channels
- Supports up to 12MP
- · Configurable Alarm I/O
- Two-Way Audio via NVR
- 48TB Max. Capacity
- Works with Reolink WiFi/PoE Cameras