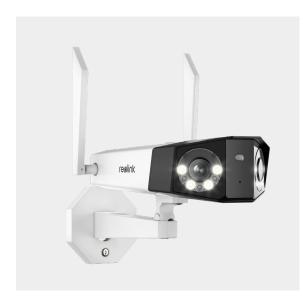

## Dual-Lens Cameras

## For a Better Security Advantage

Reolink dual-lens cameras offer more possibilities with innovative design. The Duo Series provides an ultra-wide immersive panorama with less distortion. The TrackMix Series features hybrid zoom and dual tracking for both wide-angle and close-up views of the tracked object. These cameras also have up to 4K clarity, smart detection, and color night vision. Different versions are available for flexible powering options.

### **Duo Series** — Panoramic View

180°

### 180° Panoramic View

See a 180° panorama from the dual lens with low distortion in one view.