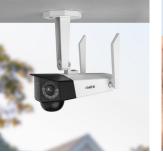

## **4K 8-Channel Smart PoE Security Camera System**

- · 4K 8MP Ultra HD
- Person/Vehicle Detection
- 24/7 Recording & Monitoring
- 2TB Built-in HDD (12TB Max. Capacity)
- Plug & Play
- · Local/Remote Access
- · High-Quality Night Vision
- · Works with Reolink WiFi/PoE Cameras

### **4K 16-Channel Smart PoE Security Camera System**

- · 4K 8MP Ultra HD
- Person/Vehicle Detection
- 24/7 Recording & Monitoring
- · 4TB Built-in HDD (12TB Max. Capacity)
- Plug & Play
- · Local/Remote Access
- · High-Quality Night Vision
- · Works with Reolink WiFi/PoE Cameras

## 12MP 8-Channel Smart PoE Security Camera System

- 12MP Ultra HD
- Person/Vehicle Detection
- 24/7 Recording & Monitoring
- 2TB Built-in HDD (12TB Max. Capacity)
- Plug & Play
- · Local/Remote Access
- · High-Quality Night Vision
- · Works with Reolink WiFi/PoE Cameras

## 12MP 16-Channel Smart PoE Security Camera System

- 12MP Ultra HD
- Person/Vehicle Detection
- · 24/7 Recording & Monitoring
- 4TB Built-in HDD (12TB Max. Capacity)
- · Plug & Play
- Local/Remote Access
- · High-Quality Night Vision
- · Works with Reolink WiFi/PoE Cameras