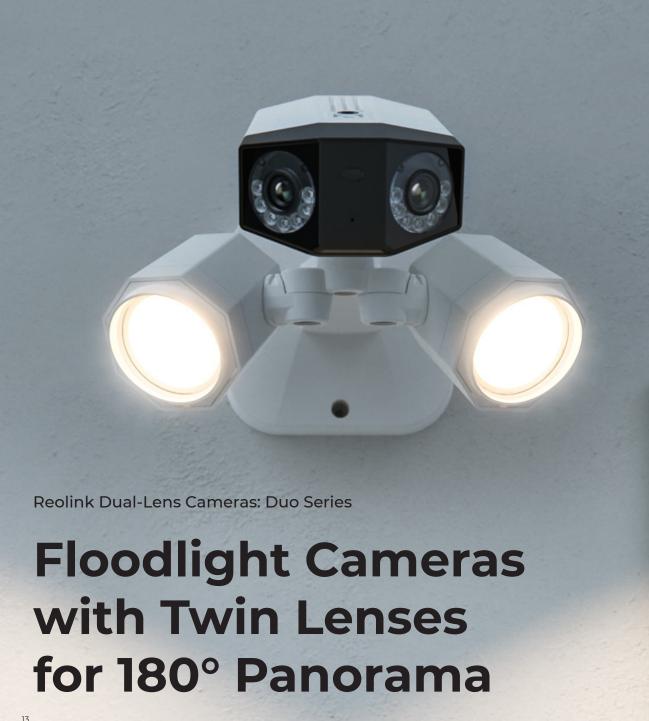

### Reolink Duo Floodlight WiFi

- 4K 8MP Ultra HD
- 180° Panorama
- · Person/Vehicle/Pet Detection
- Two-Way Audio
- · Color Night Vision
- · 5/2.4GHz Dual-Band WiFi
- Powerful Floodlights
- Time Lapse

### **Reolink Duo Floodlight PoE**

- · 4K 8MP Ultra HD
- 180° Panorama
- Person/Vehicle/Pet Detection
- · Two-Way Audio
- Color Night Vision
- Powerful Floodlights
- Time Lapse
- $\cdot \ \mathsf{Power} \ \mathsf{over} \ \mathsf{Ethernet}$