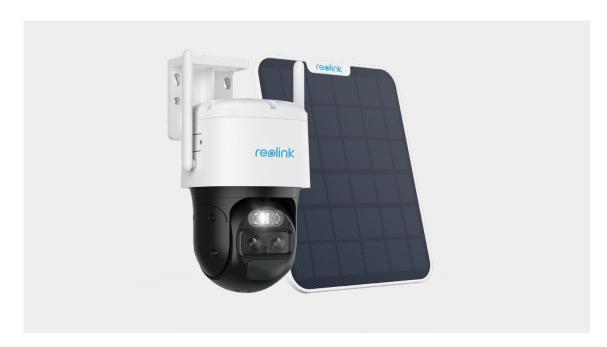

## Wire-Free Cameras

Versatile, Reliable, Convenient

The battery/solar-powered cameras free you from wire hassles. With our dual-band WiFi battery cameras, you can get a better network connection. With our 4G cameras, you can still enjoy security with no WiFi. We also have pan & tilt versions that help you get more areas covered.

### Solar-Powered or Battery-Powered

No worry about changing batteries. Solar panel keeps the battery charged and ready.

### **Reolink Battery Cameras**