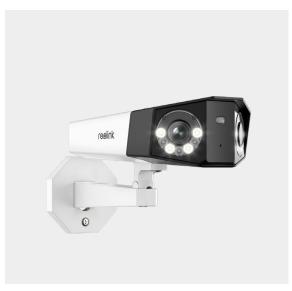

## Dual-Lens Cameras

## For a Better Security Advantage

Reolink dual-lens cameras offer more possibilities with innovative design. The Duo Series provides an ultra-wide immersive panorama with less distortion. The TrackMix Series features hybrid zoom and dual tracking for both wide-angle and close-up views of the tracked object. These cameras also have up to 4K clarity, smart detection, and color night vision. Different versions are available for flexible powering options.

### **Duo Series** — Panoramic View

180°

### 180° Panoramic View

See a 180° panorama from the dual lens with low distortion in one view.