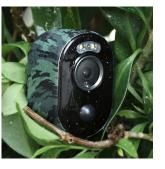

XEEN By Reolink

KEEN is dedicated to producing a series of trail cameras for outdoor enthusiasts. With the invisible IR LEDs and camouflage design, these battery cameras are expertly designed for nature exploration.

### No-Glow IR LEDs (940nm)

Easy to hide with camo design plus invisible lights. See animals without alerting them.