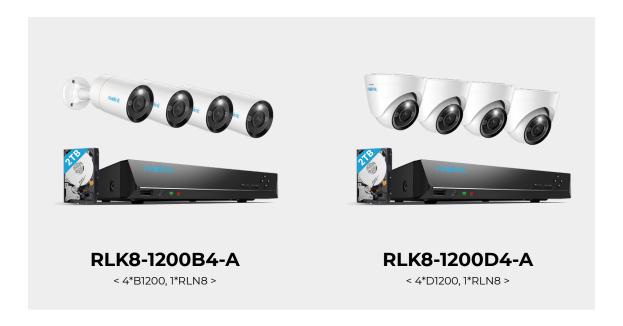

## 12MP 8-Channel Smart PoE Security Camera System

- 12MP Ultra HD
- Person/Vehicle Detection
- 24/7 Recording & Monitoring
- 2TB Built-in HDD (12TB Max. Capacity)
- Plug & Play
- · Local/Remote Access
- · High-Quality Night Vision
- · Works with Reolink WiFi/PoE Cameras

## 12MP 16-Channel Smart PoE Security Camera System

- 12MP Ultra HD
- Person/Vehicle Detection
- · 24/7 Recording & Monitoring
- 4TB Built-in HDD (12TB Max. Capacity)
- · Plug & Play
- Local/Remote Access
- · High-Quality Night Vision
- · Works with Reolink WiFi/PoE Cameras