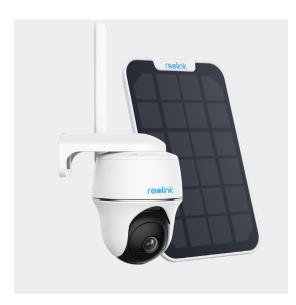

## Wire-Free Cameras

Versatile, Reliable, Convenient

The battery/solar-powered cameras free you from wire hassles. With our dual-band WiFi battery cameras, you can get a better network connection. With our 4G cameras, you can still enjoy security with no WiFi. We also have pan & tilt versions that help you get more areas covered.

### Solar-Powered or Battery-Powered

No worry about changing batteries. Solar panel keeps the battery charged and ready.