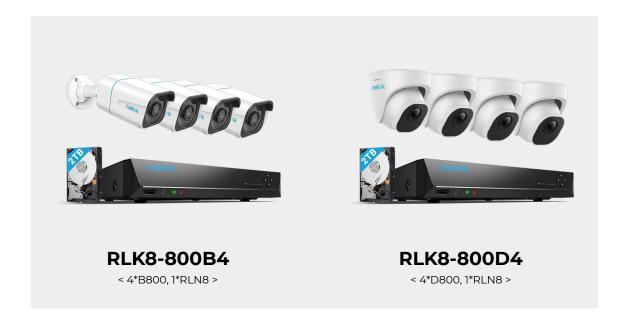

## **4K 8-Channel Smart PoE Security Camera System**

- · 4K 8MP Ultra HD
- Person/Vehicle Detection
- 24/7 Recording & Monitoring
- 2TB Built-in HDD (12TB Max. Capacity)
- Plug & Play
- · Local/Remote Access
- · High-Quality Night Vision
- · Works with Reolink WiFi/PoE Cameras

### **4K 16-Channel Smart PoE Security Camera System**

- · 4K 8MP Ultra HD
- Person/Vehicle Detection
- 24/7 Recording & Monitoring
- · 4TB Built-in HDD (12TB Max. Capacity)
- Plug & Play
- · Local/Remote Access
- · High-Quality Night Vision
- · Works with Reolink WiFi/PoE Cameras