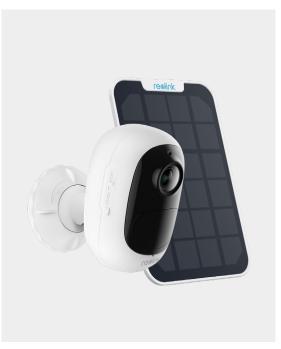

## Wire-Free Cameras

Versatile, Reliable, Convenient

The battery/solar-powered cameras free you from wire hassles. With our dual-band WiFi battery cameras, you can get a better network connection. With our 4G cameras, you can still enjoy security with no WiFi. We also have pan & tilt versions that help you get more areas covered.

### Solar-Powered or Battery-Powered

No worry about changing batteries. Solar panel keeps the battery charged and ready.