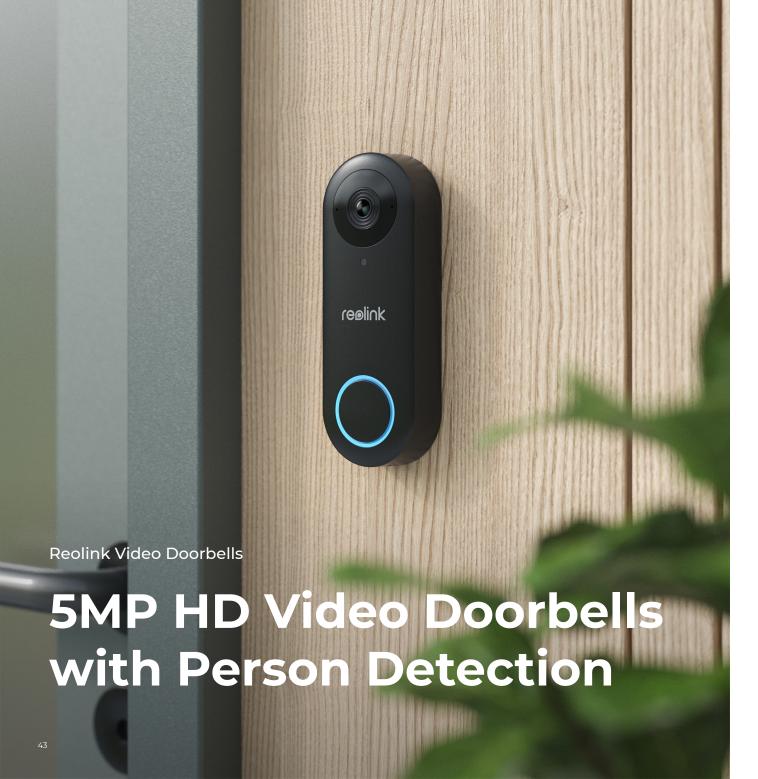

## Reolink Video Doorbell PoE/WiFi

- 2K+ 5MP Super HD
- 180° Angle of View (Diagonal)
- Person Detection
- Two-Way Audio
- · Rich Notification (For WiFi Version)
- PoE or 5/2.4GHz WiFi
- · Preset Voice Messages
- · Works with Reolink NVRs