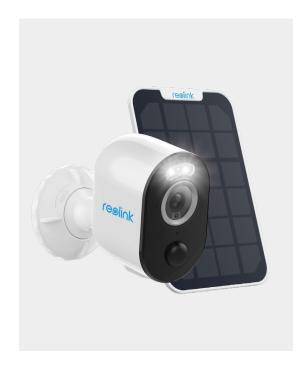

### **Reolink Battery Cameras**

### **Reolink Go PT Plus**

- 2K 4MP Super HD
- 355° Pan & 140° Tilt
- Person/Vehicle Detection
- Two-Way Audio
- 4G LTE Network
- · Battery/Solar Powered
- Weatherproof

### **Reolink Go Plus**

- 2K 4MP Super HD
- Person/Vehicle Detection
- Two-Way Audio
- 4G LTE Network
- Battery/Solar Powered
- $\cdot \ \ We ather proof$

(For) anyone who doesn't have access to a reliable Wi-Fi signal—the Reolink Go Plus is a solid and unique camera option on the market.