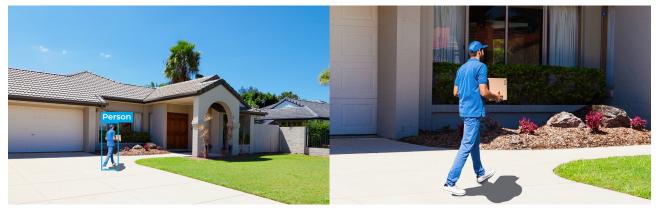

### **Smart Alerts**

Receive instant notifications when a human or car is detected. Smart detection eliminates unwanted notifications.

### Person/Vehicle/Pet Detection

Smart detection distinguishes people, vehicles, and pets from other objects.

### Person/Vehicle Detection

Offers accurate person and vehicle detection which greatly reduces false alarms.