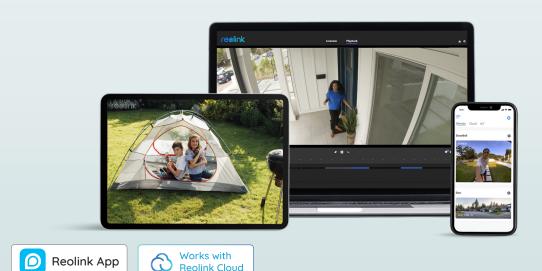

### **Smart Alerts**

Receive instant notifications when a human or car is detected. Smart detection eliminates unwanted notifications.