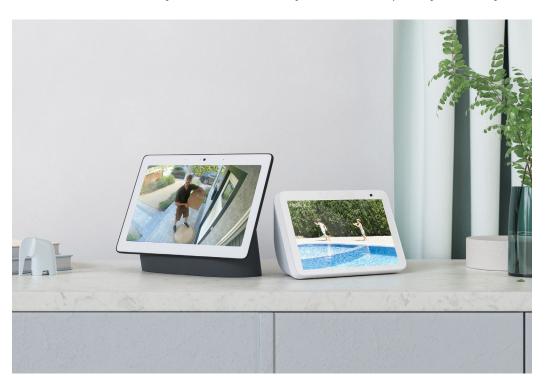

### View Your Reolink Cameras with

### **Amazon Alexa & Google Assistant**

Use voice commands to easily view cameras. Instantly monitor doorstep, backyard, or baby's room.