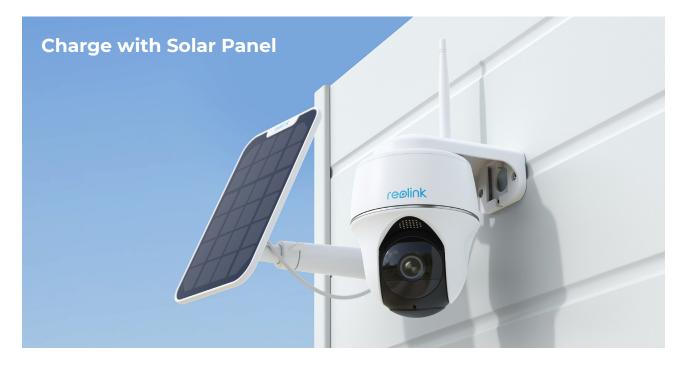

### Solar-Powered or Battery-Powered

No worry about changing batteries. Solar panel keeps the battery charged and ready.

### Solar-Powered or Battery-Powered

Works non-stop with a long-lasting 6000mAh battery and a solar panel.