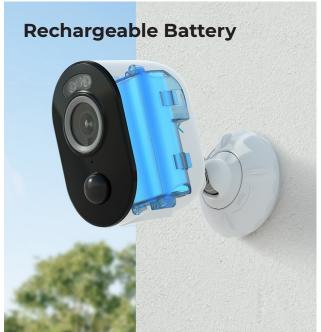

## 100% Wire-Free WiFi Battery & Solar Powered Cameras

### Solar-Powered or Battery-Powered

No worry about changing batteries. Solar panel keeps the battery charged and ready.