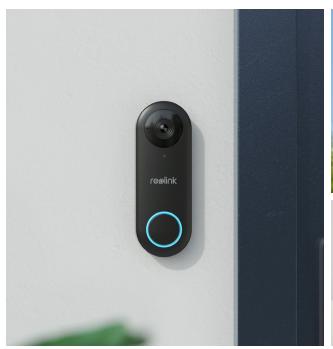

## Reolink Video Doorbell PoE/WiFi

- 2K+ 5MP Super HD
- 180° Angle of View (Diagonal)
- Person Detection
- Two-Way Audio
- · Rich Notification (For WiFi Version)
- PoE or 5/2.4GHz WiFi
- · Preset Voice Messages
- · Works with Reolink NVRs