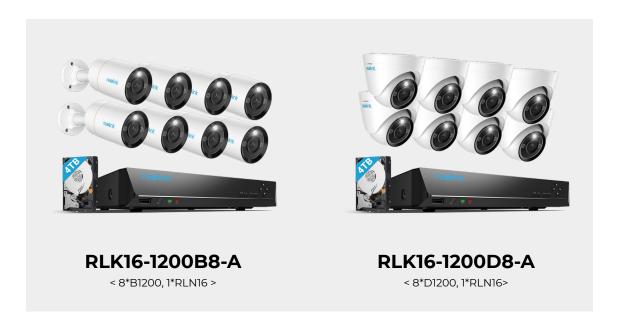

## 12MP 8-Channel Smart PoE Security Camera System

- 12MP Ultra HD
- Person/Vehicle Detection
- 24/7 Recording & Monitoring
- 2TB Built-in HDD (12TB Max. Capacity)
- Plug & Play
- · Local/Remote Access
- · High-Quality Night Vision
- · Works with Reolink WiFi/PoE Cameras

## 12MP 16-Channel Smart PoE Security Camera System

- 12MP Ultra HD
- Person/Vehicle Detection
- · 24/7 Recording & Monitoring
- 4TB Built-in HDD (12TB Max. Capacity)
- · Plug & Play
- Local/Remote Access
- · High-Quality Night Vision
- · Works with Reolink WiFi/PoE Cameras