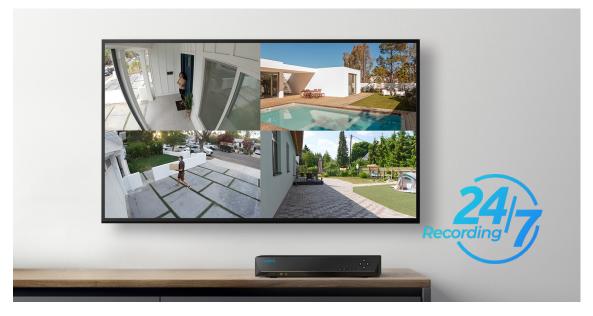

## **4K 8-Channel Smart PoE Security Camera System**

- · 4K 8MP Ultra HD
- Person/Vehicle Detection
- 24/7 Recording & Monitoring
- 2TB Built-in HDD (12TB Max. Capacity)
- Plug & Play
- · Local/Remote Access
- · High-Quality Night Vision
- · Works with Reolink WiFi/PoE Cameras