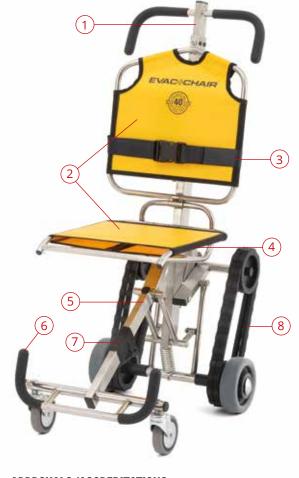

# **FEATURES**:

1 Telescopic extendable handle

For comfortable and safe operator positioning and control.

Detachable seat and backrest Easy to clean and simple to replace if damaged or worn.

Adjustable passenger chest straps For passenger safety.

**⚠** Adjustable brake

For controlled descent whatever the passenger payload.

**Stainless steel frame construction** Strong, robust design.

**Front grab handles**Second operator controls ascent and descent.

**7** Foot strap
Secures passenger feet.

8 Unique track belt system
Helps control smoothness and speed of ascent/descent.