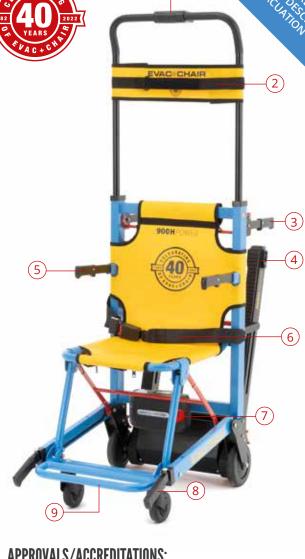

## FEATURES:

**Easy To Use Control Pad** Enables the user to control the speed and direction (ascent/descent) of the evacuation.

**Head Support** Supports passengers head and neck for increased comfort.

**Pushing Handles** Enables the 900H Power to be easily manoeuvred on flat terrain.

**Powered Belt Track System** Reduces manual handling and provides a smooth ascent and descent evacuation.

**Arm Rests** Provides passenger support and assistance.

**Safety Belt** Secures the passenger into the 900H Power.

24V Lithium-Ion Battery Powers the 900H Power upwards and downwards. One full charge will last for 150 flights of stairs.

**Ascending Control Handles** Enables a second person to assist in operation, if required.

**Foot Rest** Provides a secure place for the passenger to rest their feet, during evacuation.