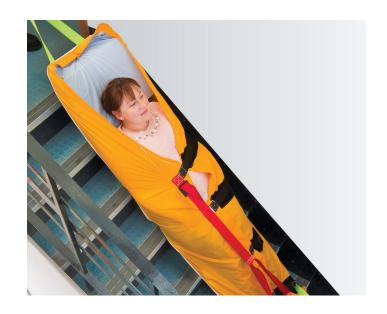

## **RESQMAT**

The World's No.1 Stairv

REF: 220P

The ResQMat enables carers to rapidly and safely evacuate people with mobility problems in an emergency. The built in padding and extra pillow under the head mean that the ResQmat is safe and comfortable for people when going down stairs and over rough surfaces.

With three wide Velcro straps patients being moved are completely enclosed, meaning the patient is contained once they are in a safe location, which is especially important when working with people with dementia who may wander.