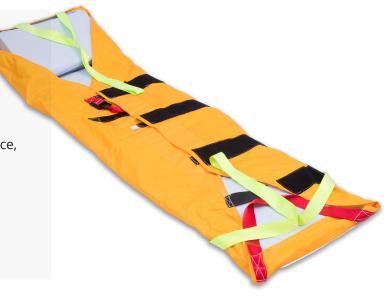

## **RESQMAT**

The World's No.1 Stairv

REF: 220P

The ResQMat enables carers to rapidly and safely evacuate people with mobility problems in an emergency. The built in padding and extra pillow under the head mean that the ResQmat is safe and comfortable for people when going down stairs and over rough surfaces.

With three wide Velcro straps patients being moved are completely enclosed, meaning the patient is contained once they are in a safe location, which is especially important when working with people with dementia who may wander.

## **FEATURES**

- 300kg payload weight
- Capacity Two person operation
- Can be moved easily over virtually any surface, rough or smooth
- Narrow width & flexibility
- Wipe clean storage bag
- · Can be used for evacuations down stairs